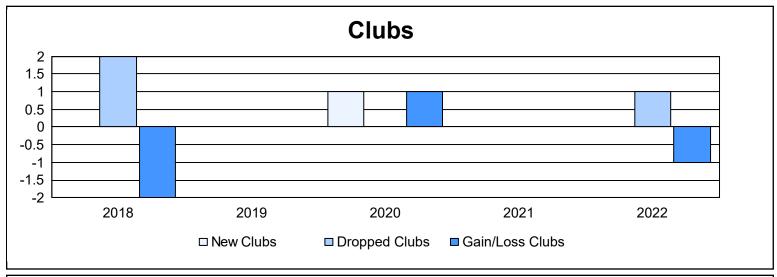

District 8 L

As of June 2022 Cumulative

| Year      | New<br>Clubs | Dropped<br>Clubs | Gain/<br>Loss<br>Clubs | New<br>Members | Charter<br>Members | Reinstate<br>Members | Transfer<br>Members | Total<br>Member<br>Added | Total<br>Members<br>Dropped | Gain/<br>Loss<br>Members |
|-----------|--------------|------------------|------------------------|----------------|--------------------|----------------------|---------------------|--------------------------|-----------------------------|--------------------------|
| 2017-2018 | 0            | 2                | -2                     | 49             | 0                  | 3                    | 4                   | 56                       | 149                         | -93                      |
| 2018-2019 | 0            | 0                | 0                      | 75             | 0                  | 1                    | 1                   | 77                       | 83                          | -6                       |
| 2019-2020 | 1            | 0                | 1                      | 46             | 24                 | 2                    | 2                   | 74                       | 100                         | -26                      |
| 2020-2021 | 0            | 0                | 0                      | 38             | 0                  | 3                    | 0                   | 41                       | 105                         | -64                      |
| 2021-2022 | 0            | 1                | -1                     | 44             | 0                  | 3                    | 2                   | 49                       | 55                          | -6                       |
| Average   | 0            | 1                | 0                      | 50             | 5                  | 2                    | 2                   | 59                       | 98                          | -39                      |